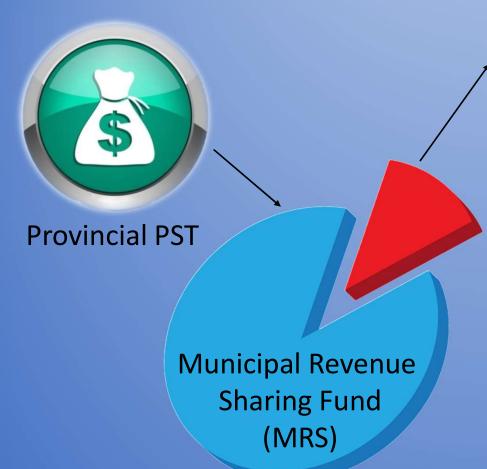

### **Targeted Sector Support Initiative Concept**

- Cost shared program uses a portion of MRS (\$1.5 Million per fiscal year)
- Projects strengthen municipalities' core operational capabilities through increased regional cooperation.
- Steering Committee SUMA, SARM, New North, and the Ministry of Government Relations.

## **Funding Model**

Targeted Sector Support Funding

- Funded \$1.5 M annually from Municipal Revenue Sharing Fund
- Supports inter-community collaboration projects with at least one community partner
- Have intention to build capacity and promote good governance