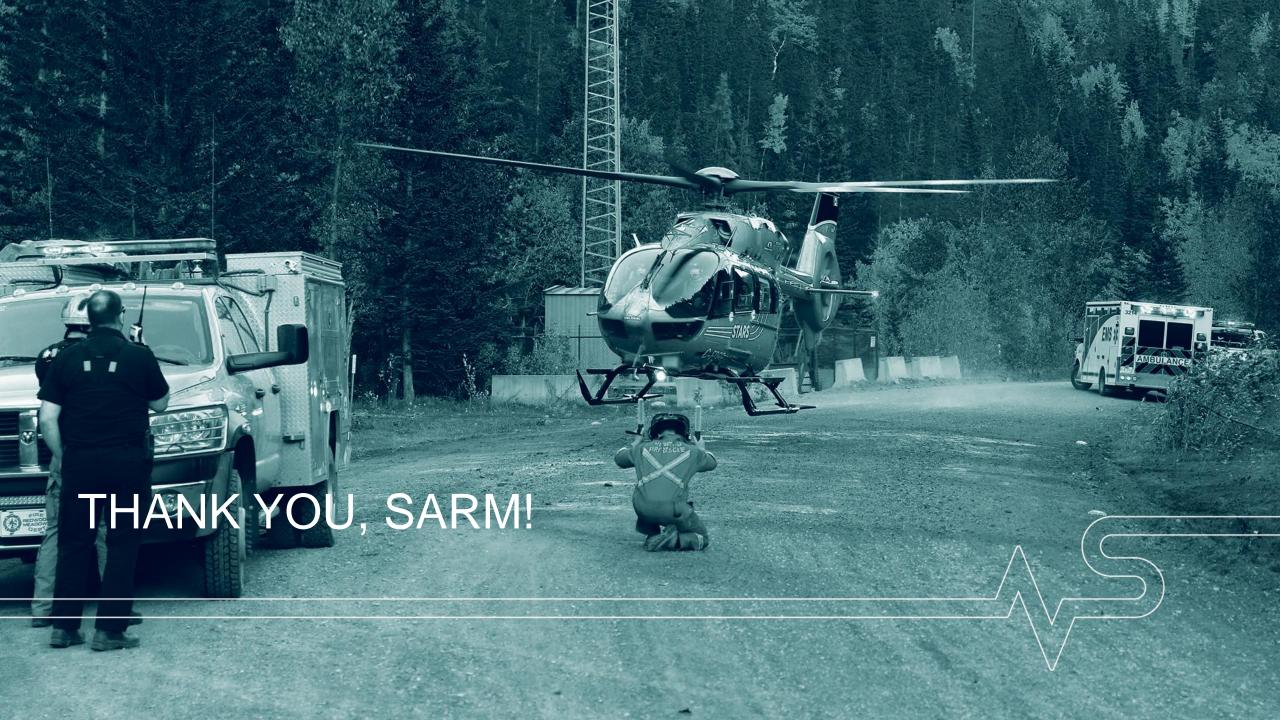

## **Aviation**

- 24/7 Aircraft Maintenance
- Fuel Cashes 27 located across SK
- Completed fleet renewal in December 2022 – serving Saskatchewan for the next 3 decades