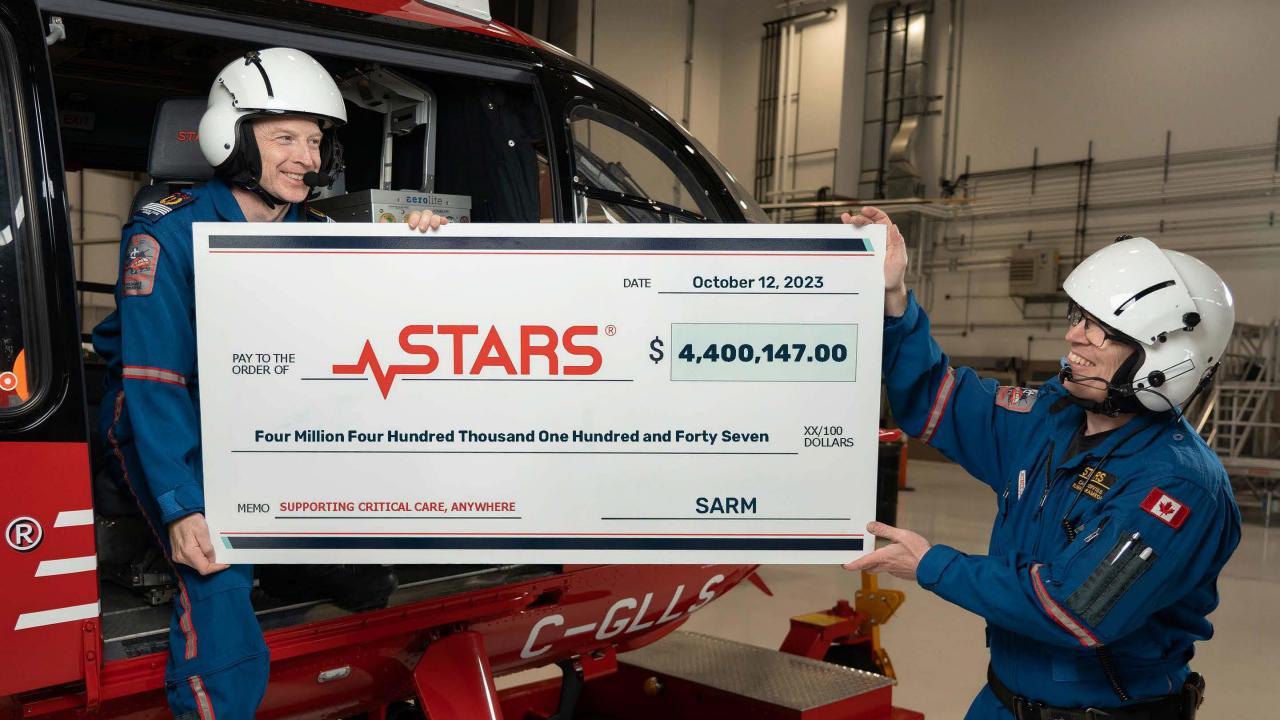

## **Education**

- STARS Critical Care & Transport Academy
- Outreach Training
- Human Patient Simulators
- STARS Psychological Wellness program

## Medical

- iSTAT Blood Analyzers
- Blood on Board
- Ultrasound
- Massive Hemorrhage Protocol

## **Innovation**

- Inflight Wi-fi: medical data transfer
- Continuous Research
- Leading edge medical technology
- ELC (Emergency Link Centre) bridging all healthcare and emergency response professionals in air and on ground

## **Aviation**

- 24/7 Aircraft Maintenance
- Fuel Cashes 27 located across SK
- Completed fleet renewal in December 2022 – serving Saskatchewan for the next 3 decades