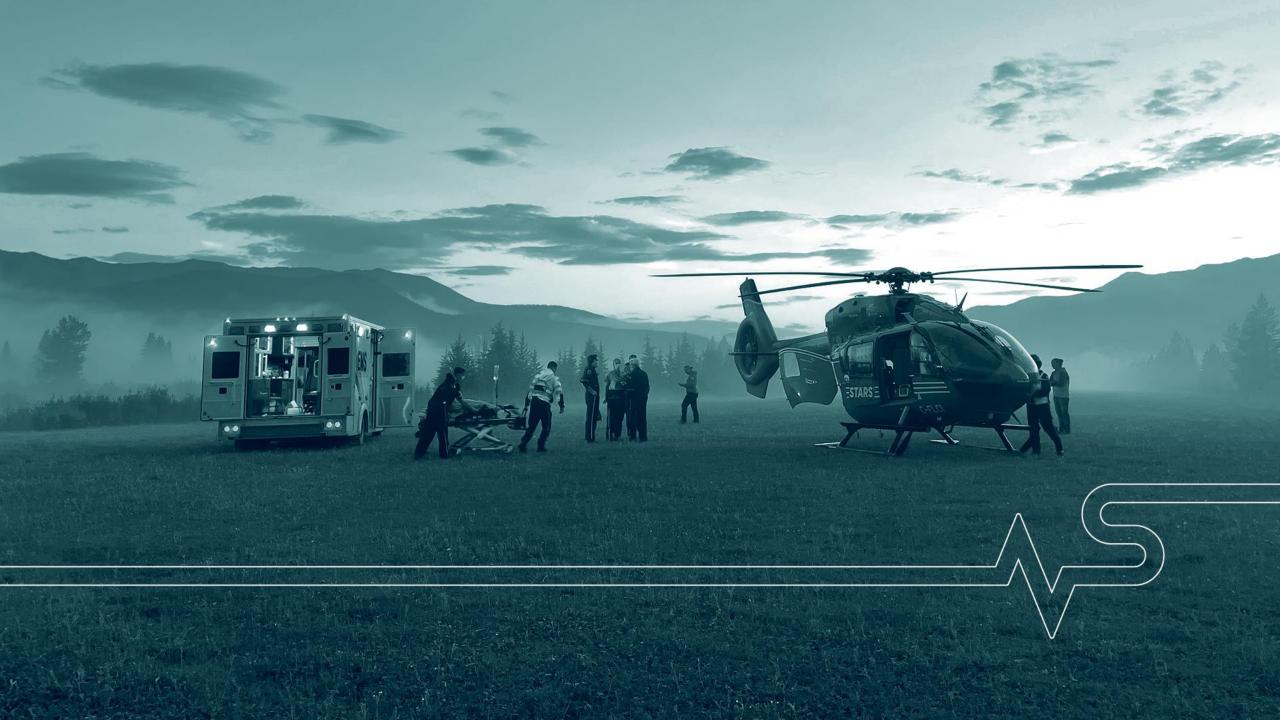

## **Aviation**

- 24/7 Aircraft Maintenance
- Fuel Cashes 27 located across SK
- Completed fleet renewal in December 2022 – serving Saskatchewan for the next 3 decades