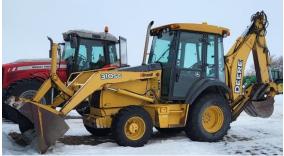

deJong & Associates Chartered Professional Accountants, Prof Corp. #7 – 275 Alpine Crescent Swift Current, SK S9H 4T5 <u>chris@dejongcga.ca</u>

- Details: Used 2006 John Deere 310SG Backhoe
  - 8299 Hours
  - Front Wheel Assist
  - Serial #T0310SG954448
- **Condition:** Brand new front tires, good shape back tires
- Location: Rosenhof, SK RM of Coulee No. 136 Maintenance Shop
- Viewing: Reeve Targerson: 306-553-2304