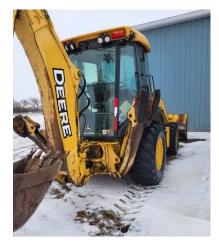

deJong & Associates Chartered Professional Accountants, Prof Corp. #7 – 275 Alpine Crescent Swift Current, SK S9H 4T5 <u>chris@dejongcga.ca</u>

- Details: Used 2006 John Deere 310SG Backhoe
  - 8299 Hours
  - Front Wheel Assist
  - Serial #T0310SG954448
- **Condition:** Brand new front tires, good shape back tires
- Location: Rosenhof, SK RM of Coulee No. 136 Maintenance Shop
- Viewing: Reeve Targerson: 306-553-2304