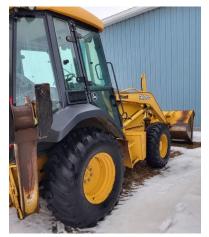

deJong & Associates Chartered Professional Accountants, Prof Corp. #7 – 275 Alpine Crescent Swift Current, SK S9H 4T5 <u>chris@dejongcga.ca</u>

- Details: Used 2006 John Deere 310SG Backhoe
  - 8299 Hours
  - Front Wheel Assist
  - Serial #T0310SG954448
- **Condition:** Brand new front tires, good shape back tires
- Location: Rosenhof, SK RM of Coulee No. 136 Maintenance Shop
- Viewing: Reeve Targerson: 306-553-2304